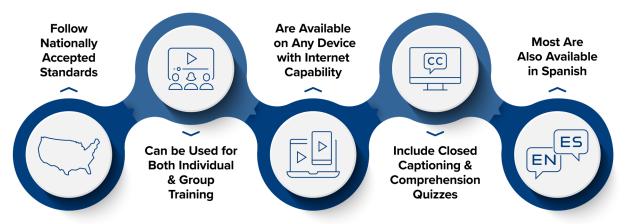

## **VIDEO ON DEMAND EMPLOYEE TRAINING**

Most workplace accidents are preventable, but many organizations struggle to effectively address workplace safety with employees. That is why CIAW has partnered with Streamery, an online safety training platform that offers hundreds of videos over a wide variety of topics. These videos: